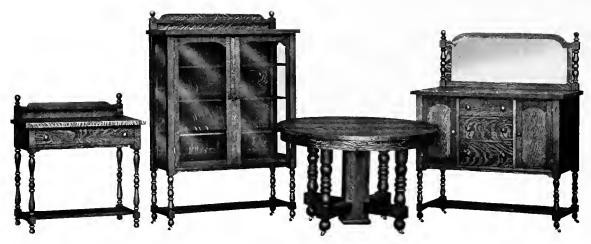

#### Library Set No. 578.

Table No. 523, Bookcase No. 541, Magazine Rack No. 558, Rocker No. 706, Chair No. 707½, Chair No. 707. Quartered Oak, Weathered and Early English. Weight 570 lbs.

#### Library Set No. 578. Price \$137.00.

| Table                 | 32.00 Rocker   | Price \$24.00      |
|-----------------------|----------------|--------------------|
| Bookcase              | 36.00 Chair No | . 707½ Price 11.00 |
| Magazine Rack Price 1 | 10.00 Chair No | 707 Price 24.00    |